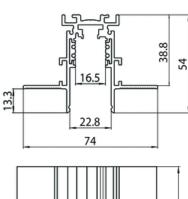

#### Scatto Track

SC31-TM-4 - 4ft. Recessed flangeless, millwork SC31-TM-8 - 8ft. Recessed flangeless, millwork

#### **CONSTRUCTION + FINISH**

- Extruded aluminum construction standard finish in black (RAL 9005)
- Insulated extruded body in PVC
- Solid copper conductors