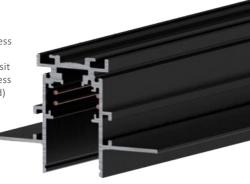

#### **MAIN FEATURES**

 Designed for recessed flangeless applications with millwork

 Designed for linear luminaires to sit flush and trackhead adapters to recess into the track. (SC2 mounting required)

• Great for use in architectural and high-end applications

#### Scatto Track

SC31-TM-4 - 4ft. Recessed flangeless, millwork SC31-TM-8 - 8ft. Recessed flangeless, millwork