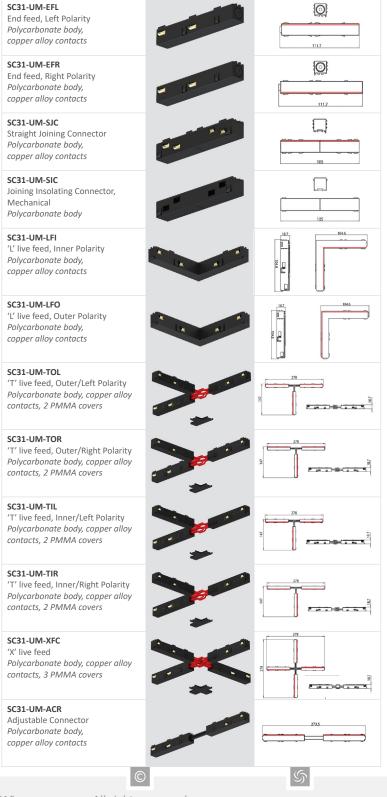

### SC31 Connectors

SC31-UM-EFR - End feed, Right Polarity SC31-UM-EFL - End feed, Left Polarity SC31-UM-SJC - Straight Joining Connector SC31-UM-SIC - Straight Insulating Connector SC31-UM-LFI - 'L' live feed, Inner Polarity SC31-UM-LFO - 'L' live feed, Outer Polarity SC31-UM-TOL - 'T' live feed, Outer/Left Polarity SC31-UM-TOR - 'T' live feed, Outer/Right Polarity SC31-UM-TIL - 'T' live feed, Inner/Left Polarity SC31-UM-TIR - 'T' live feed, Inner/Right Polarity

SC31-UM-XFC - 'X' live feed

SC31-UM-ACR - Adjustable Connector

SPECIFICATION CODE

SCATTO | SCTM

48V TRACK SYSTEM LONG RECESSED FLANGELESS | MILLWORK

Scatto Connector