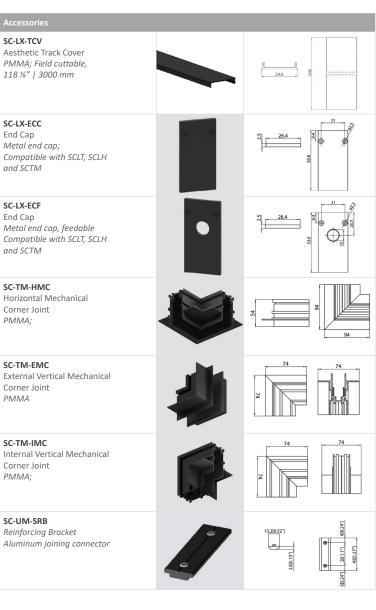

#### SC31-TM Accessories

SC-LX-TCV - Track Cover SC-LX-ECC - End Cap SC-LX-ECF - End Cap, feedable

SC-TM-HMC - Horizontal Mechanical Corner Joint SC-TM-EMC - External Vertical Mechanical Corner Joint SC-TM-IMC - Internal Vertical Mechanical Corner Joint

Finish

BK - Black

SC-UM-SRB - Straight Reinforcing Bracket SC-UM-TCT - Conductor Cutting Tool