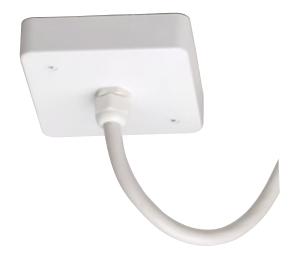

# **Current Canopy**

**CURRENT LIMITER + SWITCH** 

## CONSTRUCTION + FINISH

- Polycarbonate wire cover
- Galvanized steel mounting plate
- Tamper-proof steel screws secure cover to plate