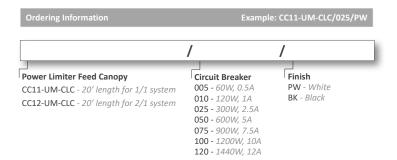

#### **MAIN FEATURES**

- Limits the electrical load on a circuit
- Center knock-out enables wiring from junction box
- Knock-out are offset for ease of grid ceiling installations
- Allows for use as standard switch (on/off)
- Canopy is compatible with Solais J-type and Gaia Plus 1-circuit/1-neutral and 2-circuit/2-neutral systems