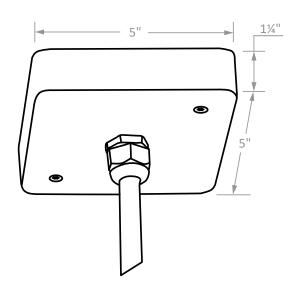

## CONSTRUCTION + FINISH

- Polycarbonate wire cover
- Galvanized steel mounting plate
- Tamper-proof steel screws secure cover to plate